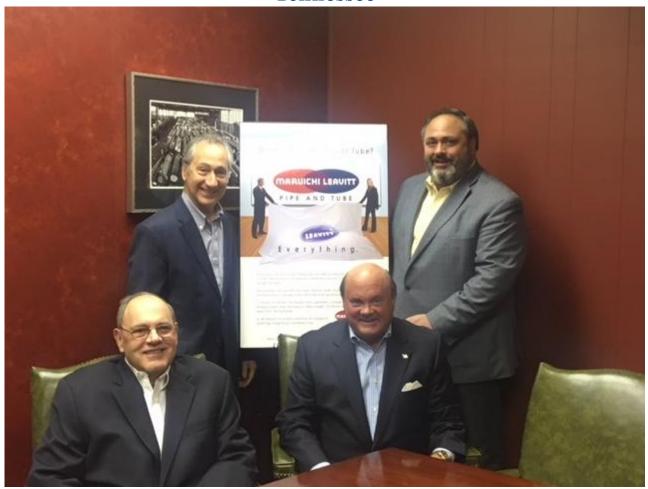

# Sales Representation in Southern Illinois, Missouri, Arkansas and Western Tennessee

Seated: L to R Michael and John Jr Standing: L to R Dan and Jim

I am very pleased to announce effective March 1, 2018 the Phelan-Tramelli Sales Agency will be Manufacturer Reps for Maruichi Leavitt Pipe & Tube in the following territory: Missouri, Arkansas, the southern two-thirds of Illinois and the western half of Tennessee.

The Phelan Tramelli Sales Agency, located in St. Louis, Missouri has been in business since 1958. This highly respected Sales Agency is currently represented by the four Tramelli brothers Dan, John Jr., Jim and Michael, sons of the original cofounder John J. Tramelli.

Please join me in welcoming the Tramelli Family in to our family as Phelan-Tramelli begins their association with Maruichi Leavitt.

All the Best,

Patrick J. Knutson Director of Sales

Part Knin

Contact Information